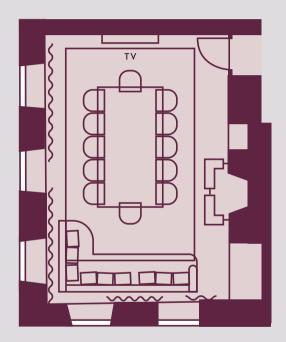

## HOUSE & GROUNDS

HEARTH ROOM

36 SEATED

**12 SEATED** 

24 THEATRE-STYLE

KIN HOUSE