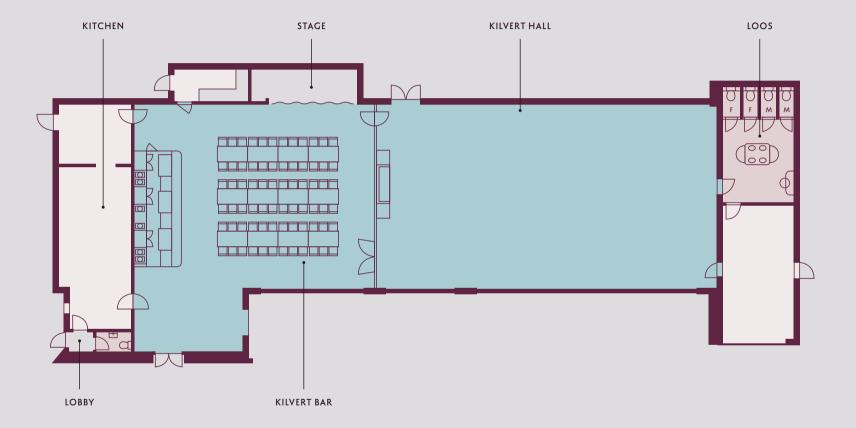

## HOUSE & GROUNDS





HEARTH ROOM



36 SEATED





**12 SEATED** 

24 THEATRE-STYLE

KIN HOUSE

# KILVERT HALL — 180 SEATED (ROUND TABLES)



### KILVERT HALL - 200 SEATED (LONG TABLES)



## KILVERT BAR - 60 seated



# KILVERT BAR - 126 SEATED (THEATRE-STYLE)



# ROOM SPECIFICATIONS

| ROOM         | DINING | STANDING | THEATRE | AV CAPABILITY |
|--------------|--------|----------|---------|---------------|
| FITZ BAR     | -      | 50*      | -       | -             |
| DRAWING ROOM | -      | 50**     | -       | -             |
| STUDY        | 12     | -        | 24      | YES           |
| HEARTH ROOM  | 36     | 100      | 80      | YES           |
| KILVERT BAR  | 60     | 200      | 126     | YES           |
| KILVERT HALL | 200*** | 400      | 200     | YES           |
| GARDEN HOUSE | 80     | 200      | 200     | -             |

\* 100 when combined with Drawing Room

\*\* 100 with Fitz Bar

\*\*\* 200 on long tables, 180 on round tables