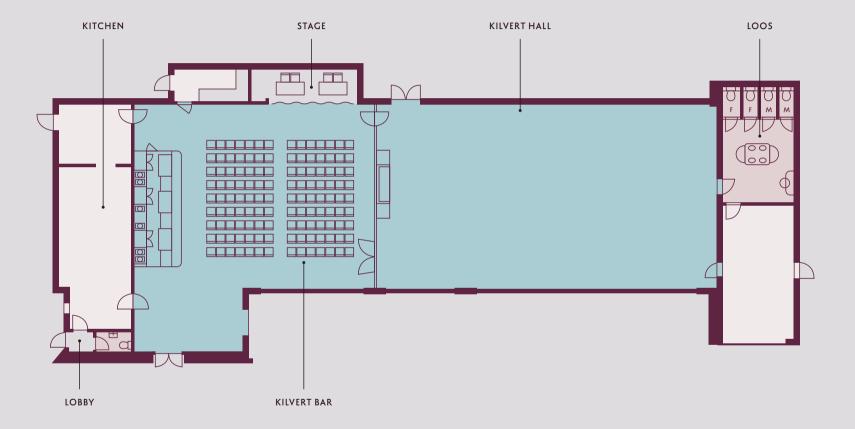

## HOUSE & GROUNDS





HEARTH ROOM



36 SEATED





**12 SEATED** 

24 THEATRE-STYLE

KIN HOUSE

# KILVERT HALL — 180 SEATED (ROUND TABLES)



### KILVERT HALL - 200 SEATED (LONG TABLES)



## KILVERT BAR - 60 seated



# KILVERT BAR - 126 SEATED (THEATRE-STYLE)



# ROOM SPECIFICATIONS

| ROOM         | DINING | STANDING | THEATRE | AV CAPABILITY |
|--------------|--------|----------|---------|---------------|
| FITZ BAR     | -      | 50*      | -       | -             |
| DRAWING ROOM | -      | 50**     | -       | -             |
| STUDY        | 12     | -        | 24      | YES           |
| HEARTH ROOM  | 36     | 100      | 80      | YES           |
| KILVERT BAR  | 60     | 200      | 126     | YES           |
| KILVERT HALL | 200*** | 400      | 200     | YES           |
| GARDEN HOUSE | 80     | 200      | 200     | -             |

\* 100 when combined with Drawing Room

\*\* 100 with Fitz Bar

\*\*\* 200 on long tables, 180 on round tables