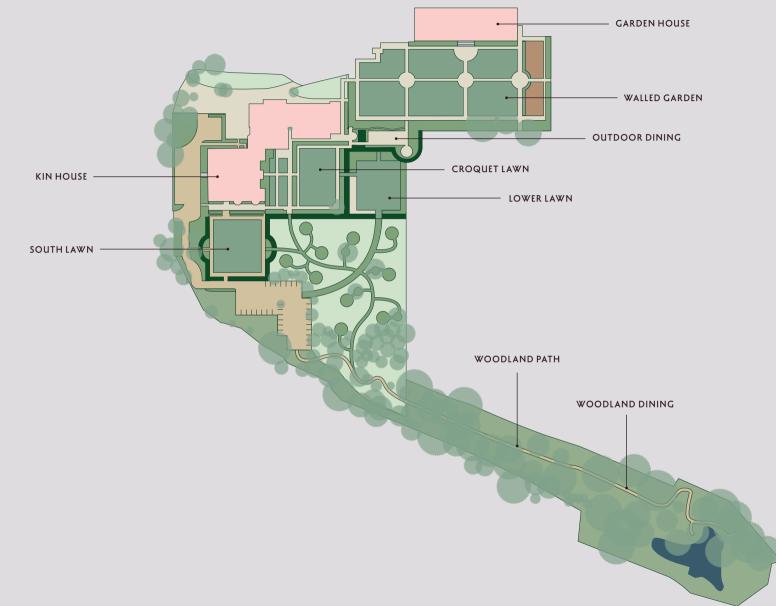

## HOUSE & GROUNDS

HEARTH ROOM

36 SEATED

**12 SEATED** 

24 THEATRE-STYLE

KIN HOUSE