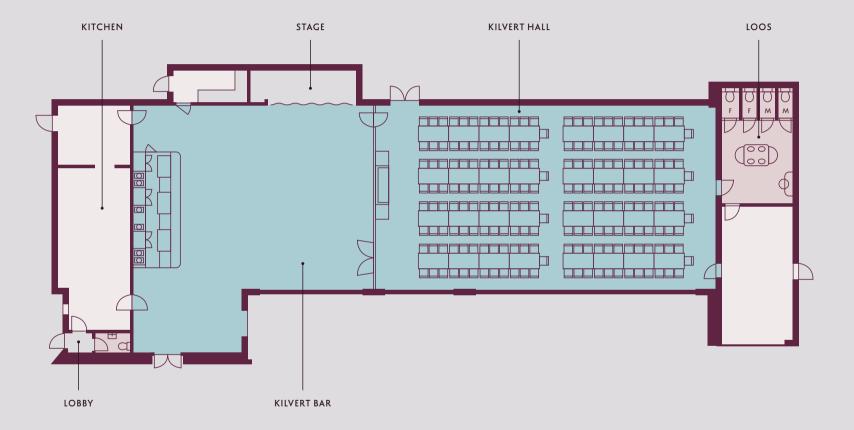

## HOUSE & GROUNDS





HEARTH ROOM



36 SEATED





**12 SEATED** 

24 THEATRE-STYLE

KIN HOUSE

# KILVERT HALL — 180 SEATED (ROUND TABLES)



### KILVERT HALL - 200 SEATED (LONG TABLES)



## KILVERT BAR - 60 seated



# KILVERT BAR - 126 SEATED (THEATRE-STYLE)



# ROOM SPECIFICATIONS

| ROOM         | DINING | STANDING | THEATRE | AV CAPABILITY |
|--------------|--------|----------|---------|---------------|
| FITZ BAR     | -      | 50*      | -       | -             |
| DRAWING ROOM | -      | 50**     | -       | -             |
| STUDY        | 12     | -        | 24      | YES           |
| HEARTH ROOM  | 36     | 100      | 80      | YES           |
| KILVERT BAR  | 60     | 200      | 126     | YES           |
| KILVERT HALL | 200*** | 400      | 200     | YES           |
| GARDEN HOUSE | 80     | 200      | 200     | -             |

\* 100 when combined with Drawing Room

\*\* 100 with Fitz Bar

\*\*\* 200 on long tables, 180 on round tables