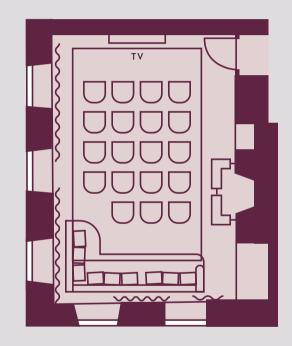

## HOUSE & GROUNDS

HEARTH ROOM

36 SEATED

**12 SEATED** 

24 THEATRE-STYLE

KIN HOUSE