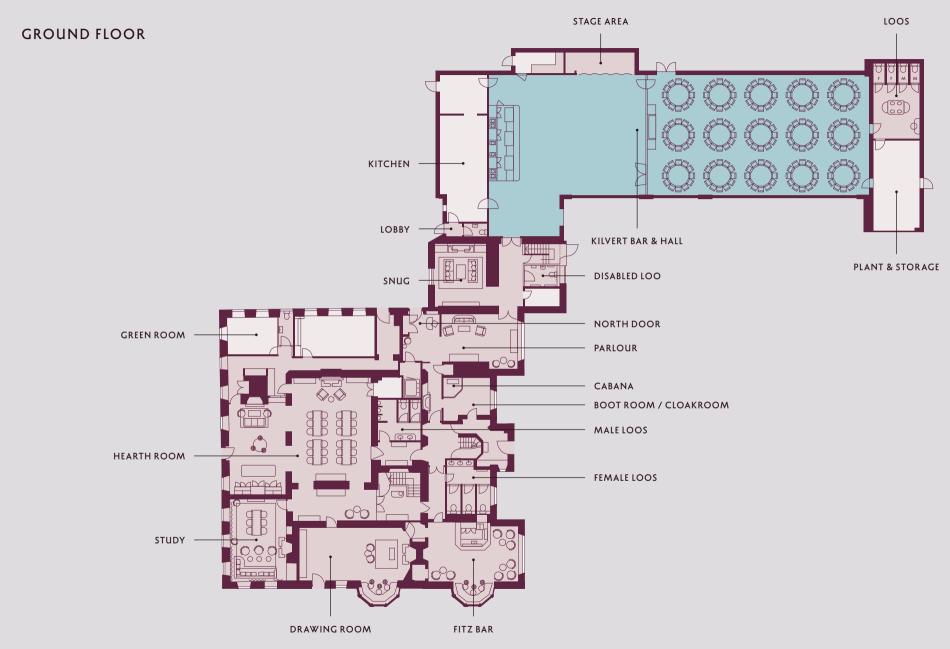

# KILVERT HALL — 180 SEATED (ROUND TABLES)

### KILVERT HALL - 200 SEATED (LONG TABLES)

## KILVERT BAR - 60 seated

# KILVERT BAR - 126 SEATED (THEATRE-STYLE)

# ROOM SPECIFICATIONS

| ROOM         | DINING | STANDING | THEATRE | AV CAPABILITY |
|--------------|--------|----------|---------|---------------|
| FITZ BAR     | -      | 50*      | -       | -             |
| DRAWING ROOM | -      | 50**     | -       | -             |
| STUDY        | 12     | -        | 24      | YES           |
| HEARTH ROOM  | 36     | 100      | 80      | YES           |
| KILVERT BAR  | 60     | 200      | 126     | YES           |
| KILVERT HALL | 200*** | 400      | 200     | YES           |
| GARDEN HOUSE | 80     | 200      | 200     | -             |

\* 100 when combined with Drawing Room

\*\* 100 with Fitz Bar

\*\*\* 200 on long tables, 180 on round tables