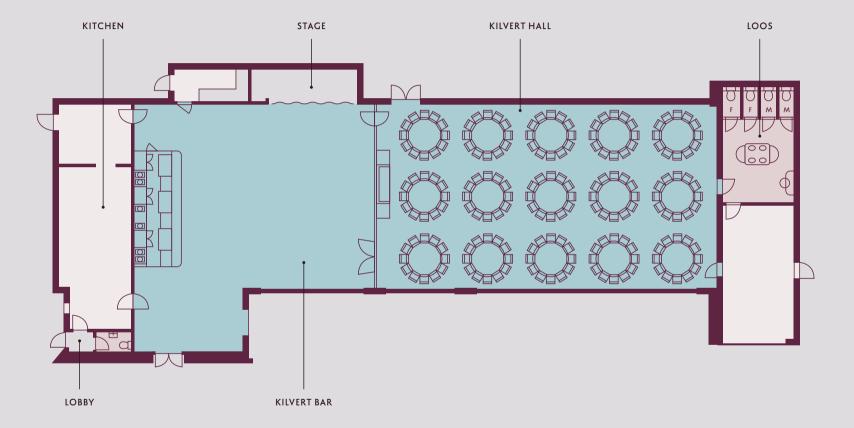

## HOUSE & GROUNDS





HEARTH ROOM



36 SEATED





**12 SEATED** 

24 THEATRE-STYLE

KIN HOUSE

# KILVERT HALL — 180 SEATED (ROUND TABLES)



### KILVERT HALL - 200 SEATED (LONG TABLES)



## KILVERT BAR - 60 seated



# KILVERT BAR - 126 SEATED (THEATRE-STYLE)



# ROOM SPECIFICATIONS

| ROOM         | DINING | STANDING | THEATRE | AV CAPABILITY |
|--------------|--------|----------|---------|---------------|
| FITZ BAR     | -      | 50*      | -       | -             |
| DRAWING ROOM | -      | 50**     | -       | -             |
| STUDY        | 12     | -        | 24      | YES           |
| HEARTH ROOM  | 36     | 100      | 80      | YES           |
| KILVERT BAR  | 60     | 200      | 126     | YES           |
| KILVERT HALL | 200*** | 400      | 200     | YES           |
| GARDEN HOUSE | 80     | 200      | 200     | -             |

\* 100 when combined with Drawing Room

\*\* 100 with Fitz Bar

\*\*\* 200 on long t