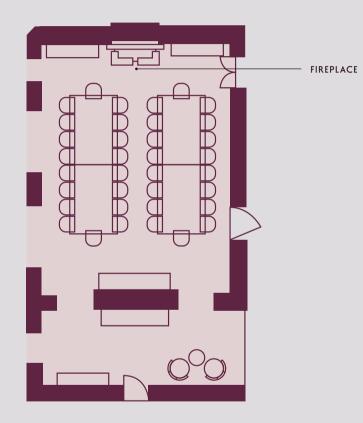

## HOUSE & GROUNDS

HEARTH ROOM

36 SEATED

**12 SEATED** 

24 THEATRE-STYLE

KIN HOUSE

# ROOM SPECIFICATIONS

| ROOM         | DINING | STANDING | THEATRE | AV CAPABILITY |
|--------------|--------|----------|---------|---------------|
| FITZ BAR     | -      | 50*      | -       | -             |
| DRAWING ROOM | -      | 50**     | -       | -             |
| STUDY        | 12     | -        | 24      | YES           |
| HEARTH ROOM  | 36     | 100      | 80      | YES           |
| KILVERT BAR  | 60     | 200      | 126     | YES           |
| KILVERT HALL | 200*** | 400      | 200     | YES           |
| GARDEN HOUSE | 80     | 200      | 200     | -             |